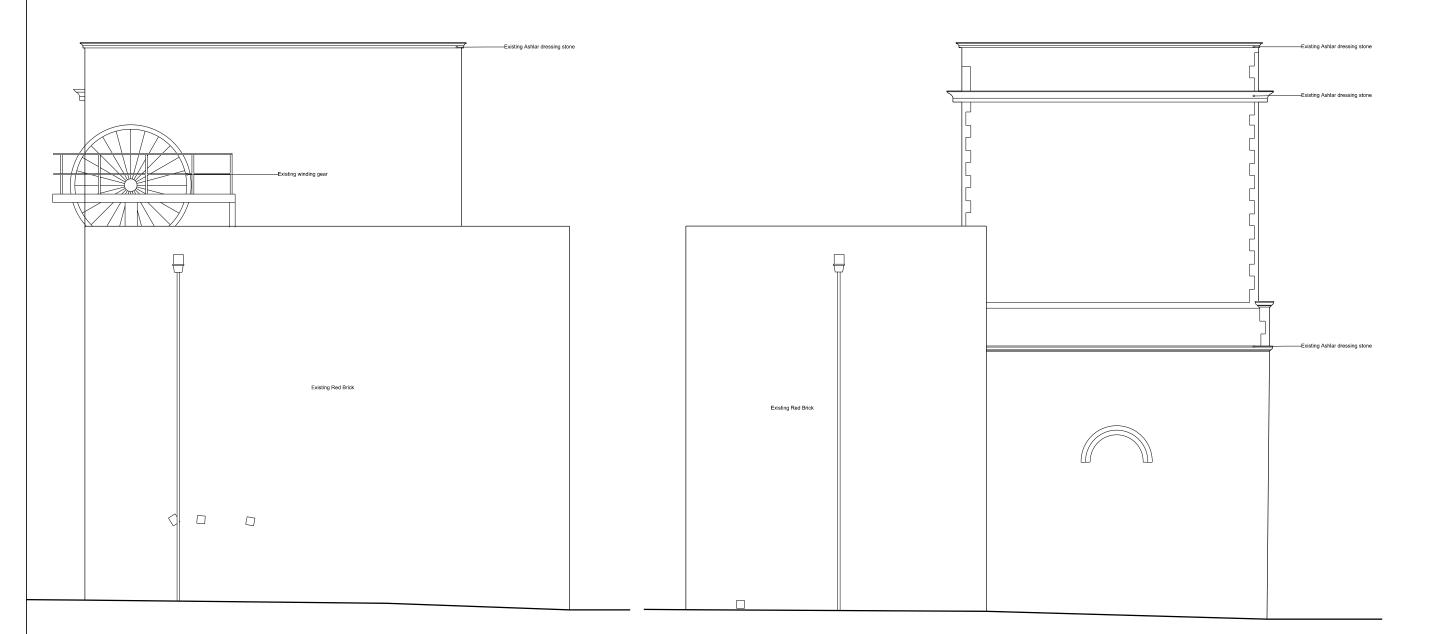

North Elevation

West Elevation

| All dimensions to be checked on site.                                            |
|----------------------------------------------------------------------------------|
| Discrepancies ambiguities and/or omissions between this drawing and information  |
| given elsewhere must be reported immediately to the architect before proceeding. |
| THIS DRAWING IS COPYRIGHT.                                                       |
| This drawing is to be read in conjunction with drawings:-                        |
|                                                                                  |
|                                                                                  |
|                                                                                  |

## MAWSON KERR

architecture and sustainability

| 6 Charlotte Square, Newcastle Upon Tyne, NE1 4XF<br>T:0191 2111934 E: info@mawsonkerr.co.uk W: www.mawsonkerr.co.uk |                             |                       |            |  |
|---------------------------------------------------------------------------------------------------------------------|-----------------------------|-----------------------|------------|--|
| Project :<br>St Hilda's Colliery Head Stocks                                                                        |                             | Job Number :<br>14034 |            |  |
| TWBPT                                                                                                               |                             |                       |            |  |
|                                                                                                                     | Drawing Number :<br>AL(0)06 |                       |            |  |
| Existing North and West E                                                                                           | levations                   |                       | ber :      |  |
| Existing North and West E<br>Scale :<br>1:100 @A3                                                                   | Drawn By :<br>DD            |                       | Rev :<br>- |  |